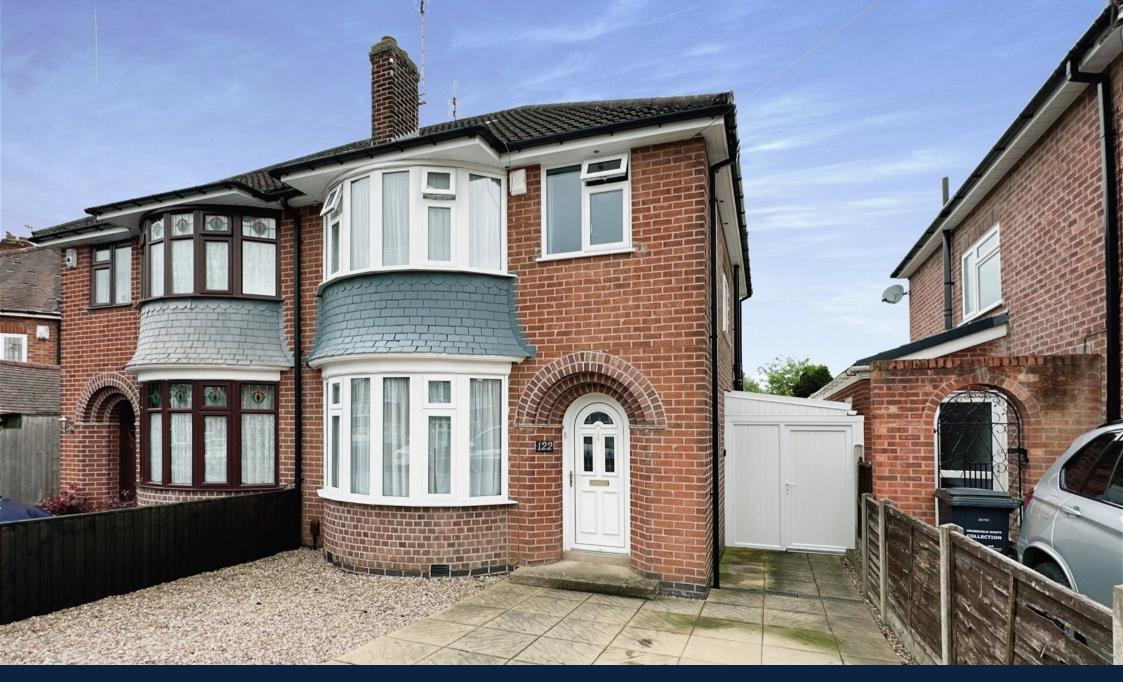

## Stonehill Avenue, Birstall £320,000

A well presented and extended bay windowed three bedroomed semi-detached home, located in a sought after area of Birstall, within walking distance of the amenities of Birstall village and primary and secondary schools. The property has been owned for the past 28 years by the present occupants and has been well cared for and improved in that time, including a recently fitted downstairs shower room. The internal accommodation comprises an attractive hallway, well appointed downstairs shower room, bay windowed lounge, dining room, a fantastic dining room spanning the full width of the rear of the property, a first floor landing, three good sized first floor bedrooms and a spacious family bathroom. Externally there is space for two cars ont he driveway to the front and there is an enclosed UPVC car port to the side. To the rear there are lovely, mature gardens with lawned area, patio, ornamental pond and a timber summer house.