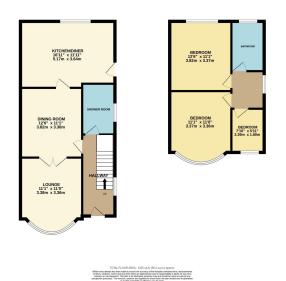

## Stonehill Avenue, Birstall £320,000

A well presented and extended bay windowed three bedroomed semi-detached home, located in a sought after area of Birstall, within walking distance of the amenities of Birstall village and primary and secondary schools. The property has been owned for the past 28 years by the present occupants and has been well cared for and improved in that time, including a recently fitted downstairs shower room. The internal accommodation comprises an attractive hallway, well appointed downstairs shower room, bay windowed lounge, dining room, a fantastic dining room spanning the full width of the rear of the property, a first floor landing, three good sized first floor bedrooms and a spacious family bathroom. Externally there is space for two cars ont he driveway to the front and there is an enclosed UPVC car port to the side. To the rear there are lovely, mature gardens with lawned area, patio, ornamental pond and a timber summer house.

Floor plans do not reflect exact dimensions or exactly replicate the layout of the property.

Referral Fees: EPC: up to £50, Mortgage: up to £500, Conveyancing up to £300, Survey: up to £50 all plus vat.