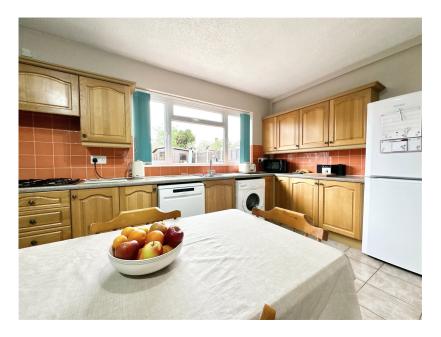

## Stonehill Avenue, Birstall £320,000

A well presented and extended bay windowed three bedroomed semi-detached home, located in a sought after area of Birstall, within walking distance of the amenities of Birstall village and primary and secondary schools. The property has been owned for the past 28 years by the present occupants and has been well cared for and improved in that time, including a recently fitted downstairs shower room. The internal accommodation comprises an attractive hallway, well appointed downstairs shower room, bay windowed lounge, dining room, a fantastic dining room spanning the full width of the rear of the property, a first floor landing, three good sized first floor bedrooms and a spacious family bathroom. Externally there is space for two cars ont he driveway to the front and there is an enclosed UPVC car port to the side. To the rear there are lovely, mature gardens with lawned area, patio, ornamental pond and a timber summer house.