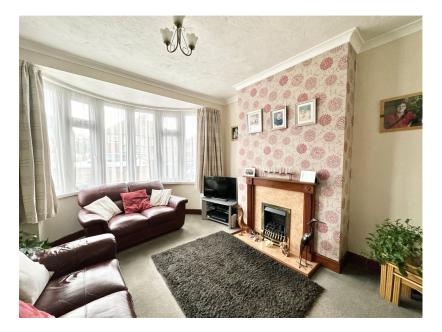

## Stonehill Avenue, Birstall £320,000

A well presented and extended bay windowed three bedroomed semi-detached home, located in a sought after area of Birstall, within walking distance of the amenities of Birstall village and primary and secondary schools. The property has been owned for the past 28 years by the present occupants and has been well cared for and improved in that time, including a recently fitted downstairs shower room. The internal accommodation comprises an attractive hallway, well appointed downstairs shower room, bay windowed lounge, dining room, a fantastic dining room spanning the full width of the rear of the property, a first floor landing, three good sized first floor bedrooms and a spacious family bathroom. Externally there is space for two cars ont he driveway to the front and there is an enclosed UPVC car port to the side. To the rear there are lovely, mature gardens with lawned area, patio, ornamental pond and a timber summer house.